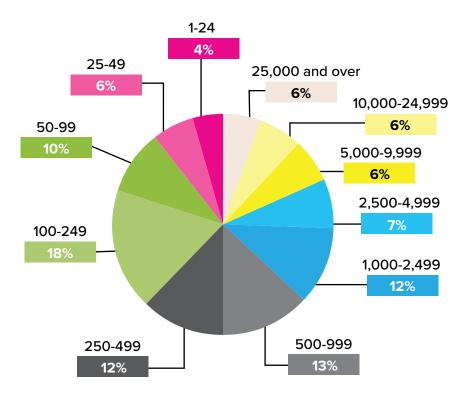

ZATION'S COMMITMENT TO I&D



## SRM° INCLUSION 2024

EXHIBITOR PROSPECTUS 3 shrm.org/inclusion24-exhibit



3 1 8 K + 75+ 120 65+ DAYS OF ATTENDEES SPEAKERS SPEAKERS SPEAKERS SPEAKERS SPONSOR EXPO HOURS\*

\*four total days of programming



EXHIBITOR PROSPECTUS 4 shrm.org/inclusion24-exhibit

## WHO ATTENDS? DEMOGRAPHICS\*



#### **INDUSTRY TYPE**

| GOVERNMENT        | <b>16</b> % |
|-------------------|-------------|
| NON-PROFIT        | 15%         |
| SERVICES          | 10%         |
| FINANCE           | <b>9</b> %  |
| EDUCATION         | <b>9</b> %  |
| HEALTHCARE        | <b>7</b> %  |
| TECHNOLOGY        | 5%          |
| MANUFACTURING     | <b>4</b> %  |
| TRANSPORTATION    | <b>4</b> %  |
| UTILITIES, ENERGY | 3%          |

#### **COMPANY SIZE**

#### NUMBER OF EMPLOYEES



### SRM INCLUSION 2024

EXHIBITOR PROSPECTUS 5 shrm.org/inclusion24-exhibit

## MHO ATTENDS? Demographics\*

#### DEPARTMENT SIZE

| 0-1          | 10%         |
|--------------|-------------|
| 2-4          | 22%         |
| 5-9          | 18%         |
| 10-24        | <b>17</b> % |
| 25-49        | 10%         |
| 50-99        | 7%          |
| 100 AND OVER | 16%         |

#### **U.S. REGION**

#### 97% U.S. BASED

| NORTHEAST                           | 18%         |
|-------------------------------------|-------------|
| NORTH CENTRAL                       | 18%         |
| SOUTHWEST CENTRAL                   | 20%         |
| SOUTHEAST                           | <b>29</b> % |
| PACIFIC WEST (EXCLUDING CALIFORNIA) | 8%          |
| CALIFORNIA                          | 5%