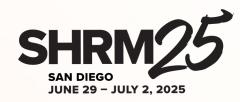

### NUMBER OF EMPLOYEES

| 5-9<br>10-24 | 29%        |
|--------------|------------|
| 10-24        |            |
|              | 19%        |
|              | 14%        |
| 25-49        | 7%         |
| 50-99        | <b>5</b> % |
| IOO AND OVER | 13%        |
|              |            |