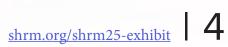

### WHO ATTENDS **DEMOGRAPHICS\***

\*Based on 2024 attendance

|            | 16%         |
|------------|-------------|
|            | <b>14</b> % |
|            | 11%         |
|            | <b>11%</b>  |
|            | 11%         |
|            | 11%         |
|            | 8%          |
|            | 8%          |
| G, AND GAS | 5%          |
|            | 5%          |
|            |             |
|            |             |
|            |             |